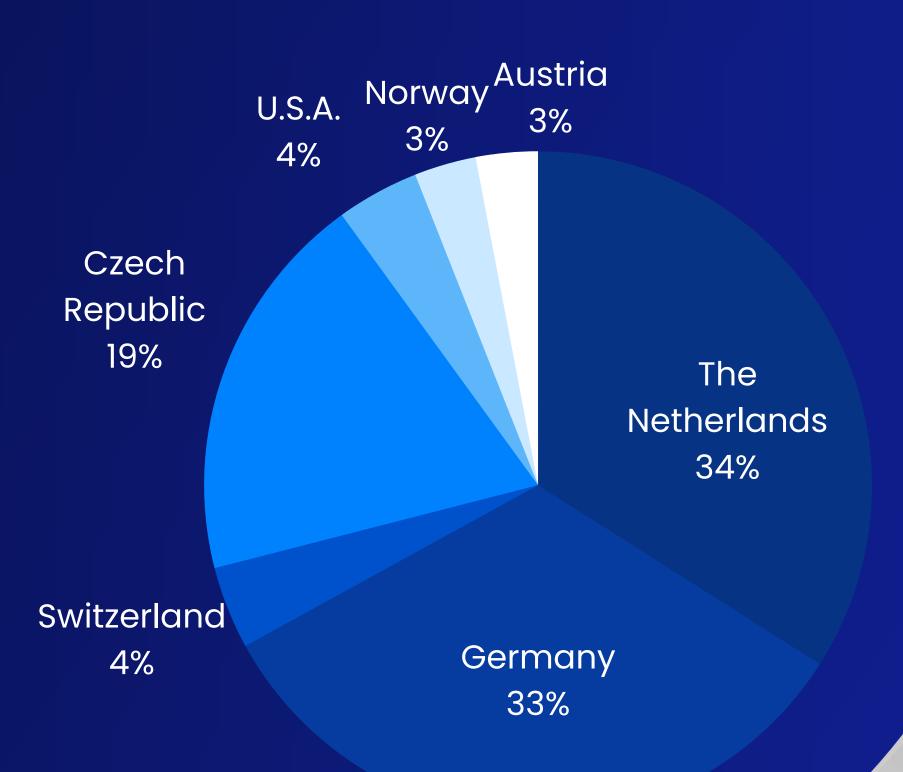

## Export is our domain

We export 80% of our production abroad, mainly across Europe.

Other countries: England, China, Italy, Slovakia, Hungary, Croatia, Israel, South African Republic