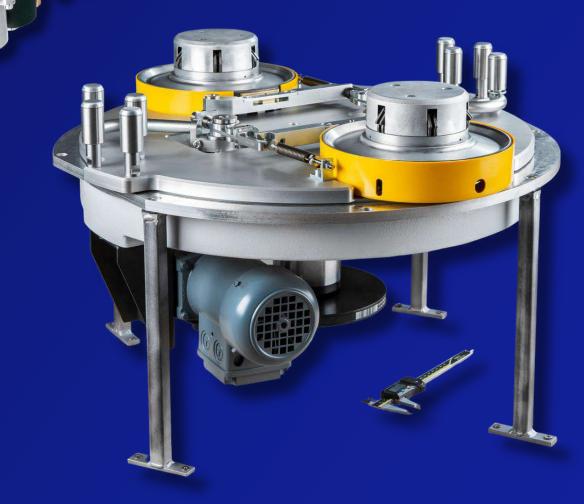

m** that supports technology, inventory management, sales, production planning, and production management.

The implemented **MES system** allows our accurate monitoring of machine productivity and the running production orders online, as well as paperless display of production documentation. The deployment of this system is our first step towards **Industry 4.0.** 

We also use the **Edge CAM** system, and we introduced **EDI** (electronic data exchange) between the Jaggaer customer portal and our Helios ERP system at the end of 2022.





#### Our strong points



Repeated small-series production of over 10 pieces



Production of complex parts, especially on 5-axis machines



Assembly of machines and modules



30 years of experience and innovations

















#### Assemblies













#### Future developments

We have purchased an area of 3000 m<sup>2</sup> for a new production hall.

**Higher productivity** (low potential for increasing the number of employees in production).

Training of young employees (students, cooperation with schools).

Development in assembly.



# "We love mechanical engineering that pushes the limits of precision."



## Thank you for your time spent with our presentation.

We will be happy to answer any questions you may have, please do not hesitate to contact us.

GENICZECH-M, spol. s r.o.

Vavrečkova 5673

760 01, Zlín

+420 577 525 145

info@geniczech.cz

www.geniczech.cz